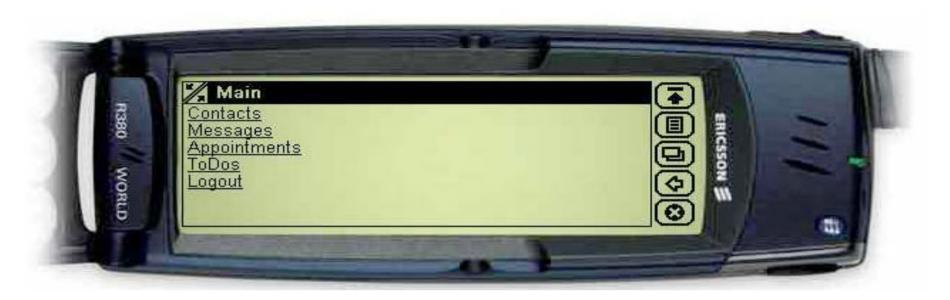

>                                  |                       |
|                           |                                                                    |                       |
|                           | 🗹 💽 pagina 1 van 3 💌                                               |                       |
|                           | Ficht: Great. Really live.                                         |                       |
| a) rautia                 |                                                                    |                       |
| 🛃 Fertig                  | Miternet (*) (*) (*) (*) (*) (*) (*) (*) (*) (*)                   | 5 🕀 DE 🔒 🎯 🛛 12:      |
| SMaran 🗋 🕅 🍋              | S   -                                                              | 2 V 🖳 🗐 🥥 – 12:       |